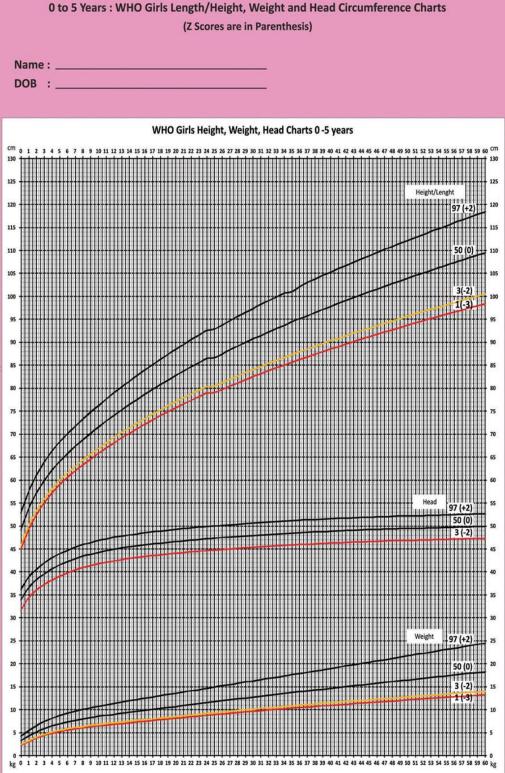

### 0 to 5 Years : WHO Boys Length/Height, Weight and Head Circumference Charts (Z Scores are in Parenthesis)

Age in Months

Age in Months

# WHO MGRS 2006 Charts; Acta Paediatrica Suppl. 450:2006