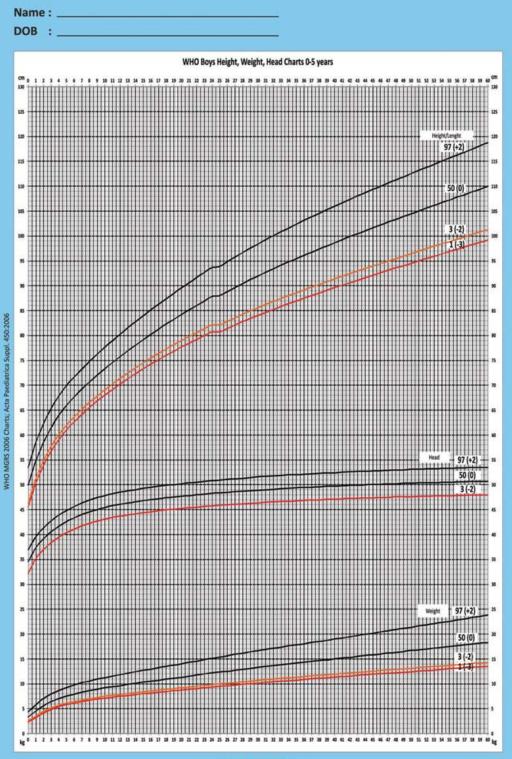

### 0 to 5 Years : WHO Boys Length/Height, Weight and Head Circumference Charts (Z Scores are in Parenthesis)

Age in Months

Age in Months

# WHO MGRS 2006 Charts; Acta Paediatrica Suppl. 450:2006